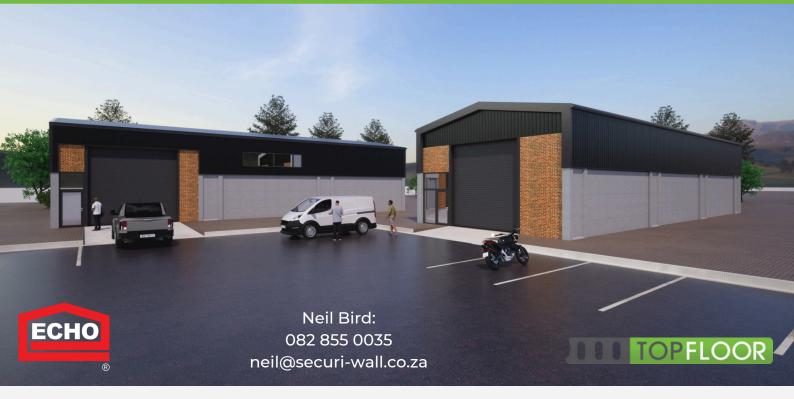

## THE FULL TURNKEY WAREHOUSING AND MINI FACTORY SOLUTION

50 Mpa compressive strength concrete, combined with prestressed reinforcing and the patented SECURI-WALL solid concrete columns, offer an *unparalleled* building method for high-end warehousing and factories.

Echo and Topfloor offer a full turnkey service for the shell of the building. Finishes, plumbing and electricity are excluded.

A 315m<sup>2</sup> warehouse or factory shell can be completed in just 4 weeks!