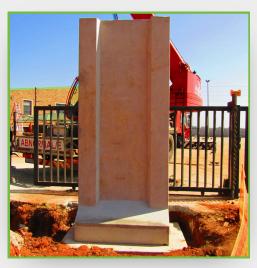

## ATS Transport Raises the Bar on Security with SECURI-WALL

ATS Transport, a long-haul transport company with over 20 years of experience, is led by Justin Kent. Recently, the company installed a 570-meter-long security wall, standing 3.6 meters high - 3.3 meters above ground and 0.3 meters below. The installation was completed within just seven days. Justin chose SECURI-WALL primarily for the enhanced security it provides, noting that it instantly increased the property's value and represents a long-term investment. He was highly impressed with SECURI-WALL's exceptional service and timely delivery.