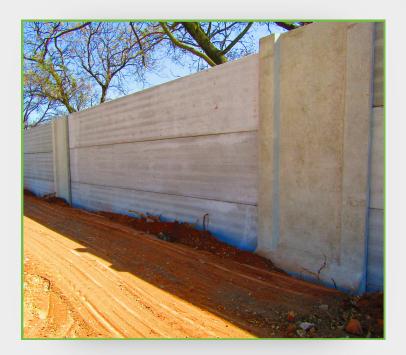

## ATS Transport Raises the Bar on Security with SECURI-WALL

ATS Transport, a long-haul transport company with over 20 years of experience, is led by Justin Kent. Recently, the company installed a 570-meter-long security wall, standing 3.6 meters high - 3.3 meters above ground and 0.3 meters below. The installation was completed within just seven days. Justin chose SECURI-WALL primarily for the enhanced security it provides, noting that it instantly increased the property's value and represents a long-term investment. He was highly impressed with SECURI-WALL's exceptional service and timely delivery.