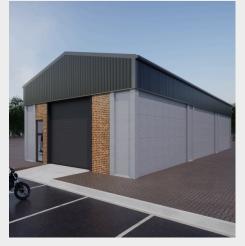

## LARGE & MINI FACTORIES

Step into the future of customisable mini factory spaces with Unit Type AM! Boasting a standard footprint of 247m<sup>2</sup> (10m x 24.7m) and a chic 72m<sup>2</sup> mezzanine, this unit offers a generous 319m<sup>2</sup> of usable space. But wait, there's more! Explore the endless possibilities as we reveal how the dimensions can be adjusted to fit YOUR needs! Our engineering team works with your engineers to customise the factory within the allowable tolerances of SECURI-WALL.