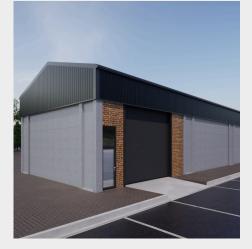

## LARGE & MINI FACTORIES

Step into the future of customisable mini factory spaces with Unit Type AM! Boasting a standard footprint of 247m<sup>2</sup> (10m x 24.7m) and a chic 72m<sup>2</sup> mezzanine, this unit offers a generous 319m<sup>2</sup> of usable space. But wait, there's more! Explore the endless possibilities as we reveal how the dimensions can be adjusted to fit YOUR needs! Our engineering team works with your engineers to customise the factory within the allowable tolerances of SECURI-WALL.