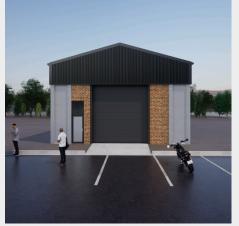

## LARGE & MINI FACTORIES

Step into the future of customisable mini factory spaces with Unit Type AM! Boasting a standard footprint of 247m<sup>2</sup> (10m x 24.7m) and a chic 72m<sup>2</sup> mezzanine, this unit offers a generous 319m<sup>2</sup> of usable space. But wait, there's more! Explore the endless possibilities as we reveal how the dimensions can be adjusted to fit YOUR needs! Our engineering team works with your engineers to customise the factory within the allowable tolerances of SECURI-WALL.