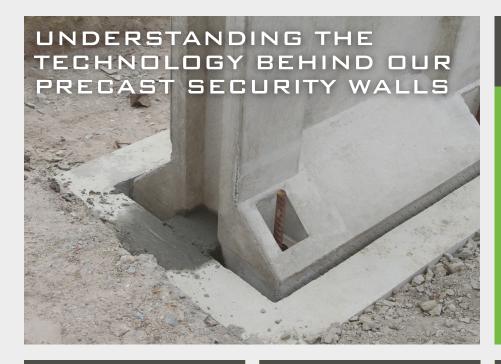

# THE SCIENCE OF THE TONGUE-AND-GROOVE SYSTEM

This precisely engineered connection enhances structural stability, prevents shifting and eliminates weak points. By locking panels tightly together, this system distributes pressure evenly, reducing stress points and making the wall more resistant to forceful impact.

The seamless interlocking also removes gaps, eliminating leverage points that intruders could exploit. Another major advantage is installation efficiency. The panels fit together seamlessly, ensuring a faster, more secure assembly without requiring excessive adjustments. This makes the system both highly effective and time-efficient.

### ADVANCED SECURITY FEATURES

Our security walls are built to withstand both human and environmental threats. With deep-set foundations, our walls are anchored below ground, preventing them from being easily dislodged or undermined. This design ensures that even in unstable or high-impact environments, the walls remain solid and secure. For added protection, our walls can be customised in height, thickness and finish to meet specific security needs. Whether used for residential, commercial or industrial applications, SECURI-WALL provides solutions that deter intrusion while maintaining a professional aesthetic.