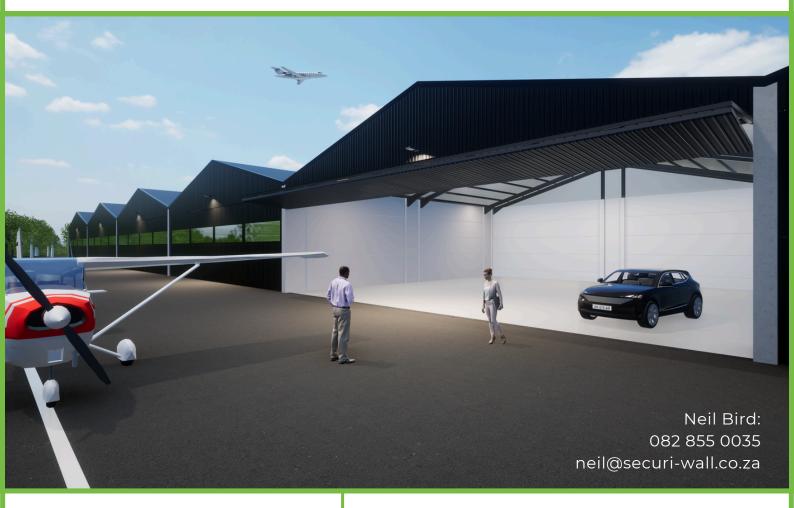

We do rapid construction of ultra-high strength secure structures such as:

- Aircraft hangars (pictured above)
- Warehousing
- Factories
- Storage facilities
- Garage units
- Agri-stores
- Boundary walls