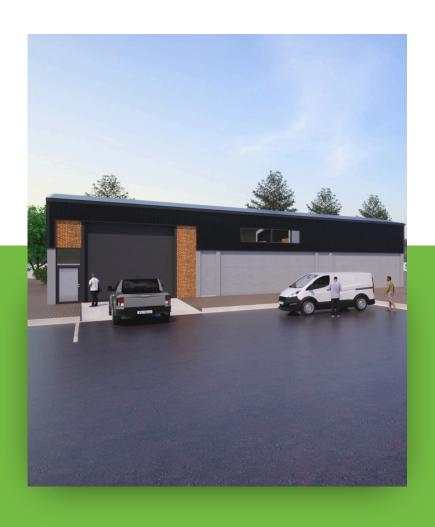

SECURI-WALL is an effective alternative building solution for Industrial Structures that would typically be built using a steel frame construction with infill brickwork or steel sheeting such as warehouses, factories, distribution centres, storage units, aircraft hangars and agricultural stores. All slabs and columns are manufactured to the highest quality standards and concrete strengths giving our walls and columns a minimum life span of 75+ years and easily achieves a 2-hour fire rating.