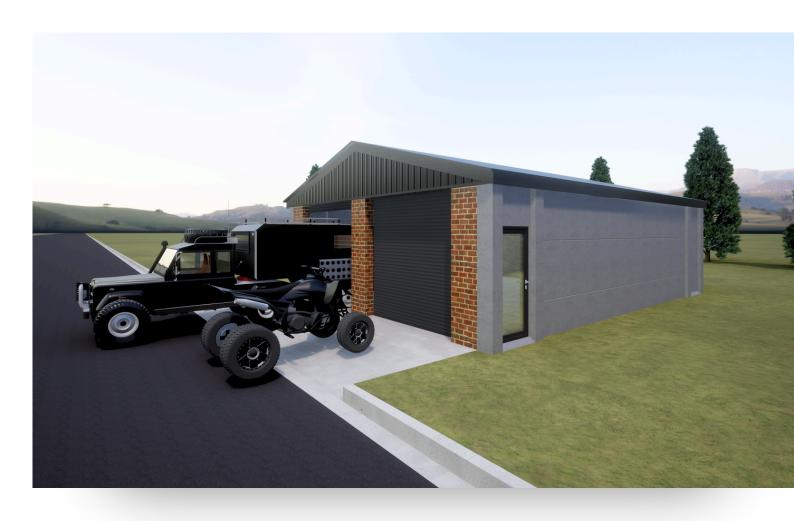

## GARAGE UNITS

- Typical dimensions are  $7 \times 10 \text{m}$  ( $70 \text{m}^2$  footprint) which can easily be increased to  $8 \times 11 \text{m}$  ( $88 \text{m}^2$  footprint)
- Walls are typically 3m high and can be increased to 4m high to suit customers requirements.
- Two 3m x 3m garage doors are included and a pedestrian side door can be included if required.