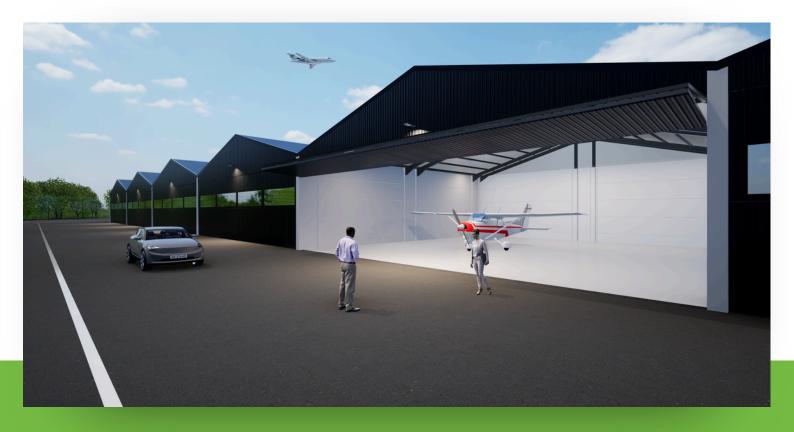

## AIRPLANE HANGARS

A combination of high-strength precast concrete & steel roof trusses is used:

- 150mm thick 50MPa concrete wall panels up to 8.5m long.
- 150mm thick 40MPa concrete columns up to 6m tall.
- Precast concrete foundations.
- Steel roof structure & IBR roof sheets to the client's specification.
- Roller shutter, tilt up or sliding steel doors can be installed.