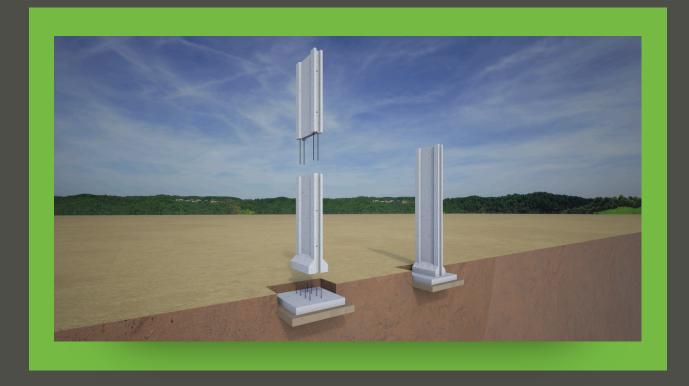

requirements.



## GARAGE UNITS

- Typical dimensions are  $7 \times 10 \text{m}$  ( $70 \text{m}^2$  footprint) which can easily be increased to  $8 \times 11 \text{m}$  ( $88 \text{m}^2$  footprint)
- Walls are typically 3m high and can be increased to 4m high to suit customers requirements.
- Two 3m x 3m garage doors are included and a pedestrian side door can be included if required.



## AIRPLANE HANGARS



A combination of high-strength precast concrete & steel roof trusses is used:

- 150mm thick 50MPa concrete wall panels up to 8.5m long.
- 150mm thick 40MPa concrete columns up to 6m tall.
- Precast concrete foundations.
- Steel roof structure & IBR roof sheets to the client's specification.
- Roller shutter, tilt up or sliding steel doors can be installed.

### COLUMN SECTIONS







### WHO WE ARE

High-end security walls have been available for several years, but the concept and design of the walls have evolved.

Our clients have requested a solution that is lightning fast.



### ABOUT US

SECURI-WALL is a patented product of the Echo Group of companies, available Nationally.

### WE AIM TO PROTECT!

SECURI-WALL is a patented column design that can be used for both high strength perimeter walling as well as erecting commercial and industrial building structures. Our perimeter walling is ideally suited to protect any high value business or property such as cell phone towers, solar farms, diesel depots, distribution centres, electrical substations, mining operations and any property in a high-risk area close to an informal settlement or next to a railway line or