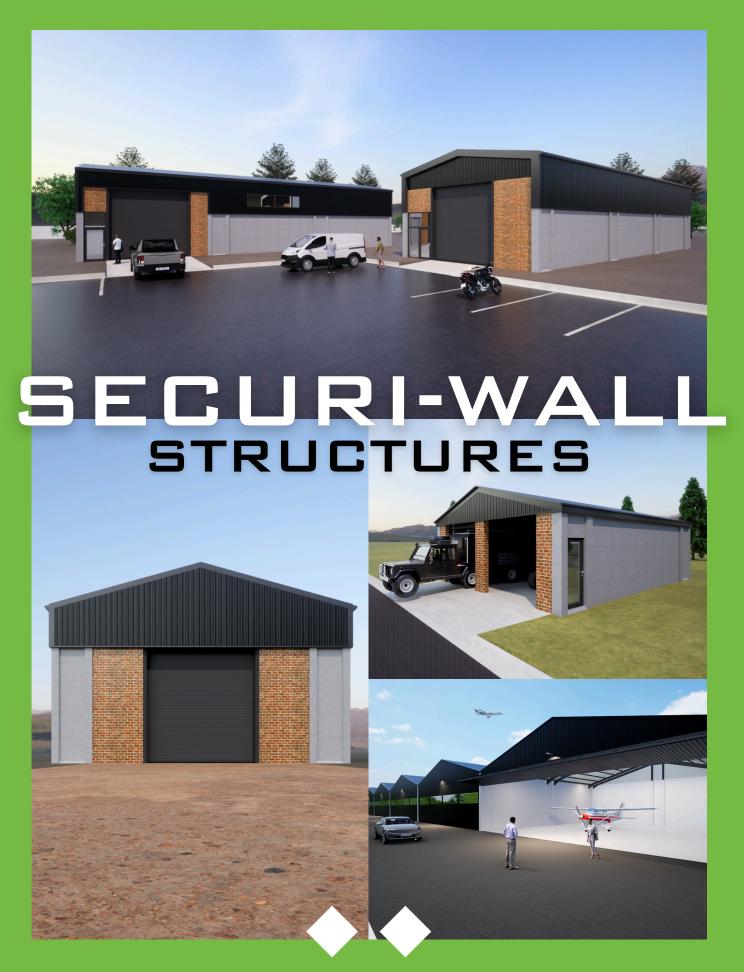

### ABOUT US

SECURI-WALL is a patented product of the Echo Group of companies, available Nationally.

### WE AIM TO PROTECT!

SECURI-WALL is a patented column design that can be used for both high strength perimeter walling as well as erecting commercial and industrial building structures. Our perimeter walling is ideally suited to protect any high value business or property such as cell phone towers, solar farms, diesel depots, distribution centres, electrical substations, mining operations and any property in a high-risk area close to an informal settlement or next to a railway line or highway.

SECURI-WALL is an effective alternative building solution for Industrial Structures that would typically be built using a steel frame construction with infill brickwork or steel sheeting such as warehouses, factories, distribution centres, storage units, aircraft hangars and agricultural stores. All slabs and columns are manufactured to the highest quality standards and concrete strengths giving our walls and columns a minimum life span of 75+ years and easily achieves a 2-hour fire rating.