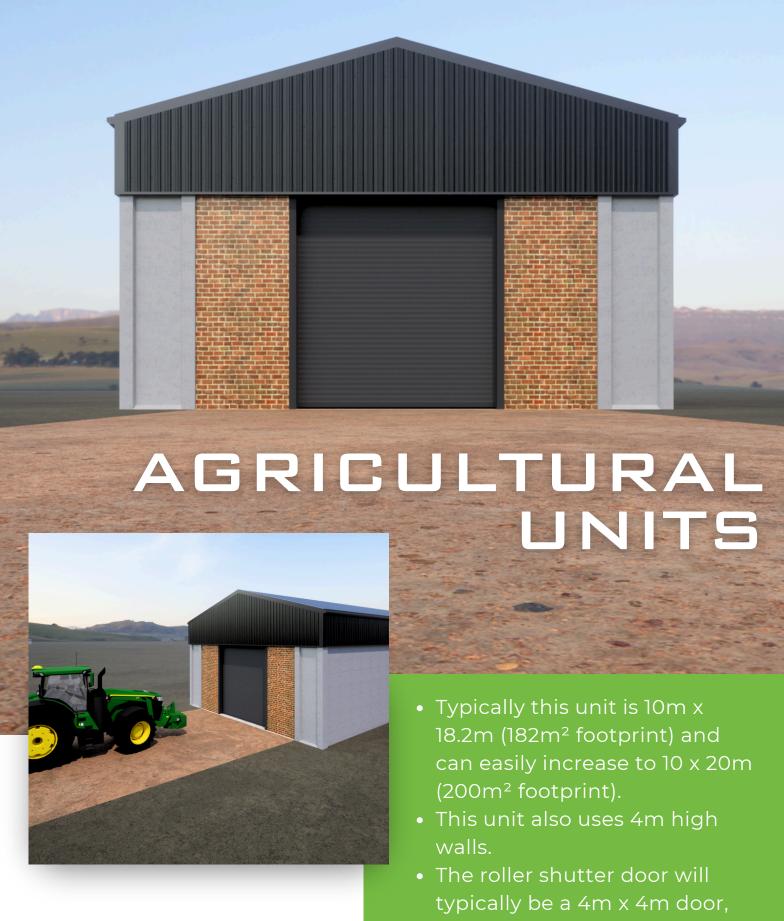

## MINI FACTORIES

- Typically 10m x 24.7m
   (247m² footprint) with a
   72m² mezzanine, thus,
   319m² usable space.
- The design allows for a 4.2m high roll-up door and 4m high concrete perimeter wall
- Windows and ventilation can be incorporated per clients requirements.

but a custom door can be fitted to client requirements.