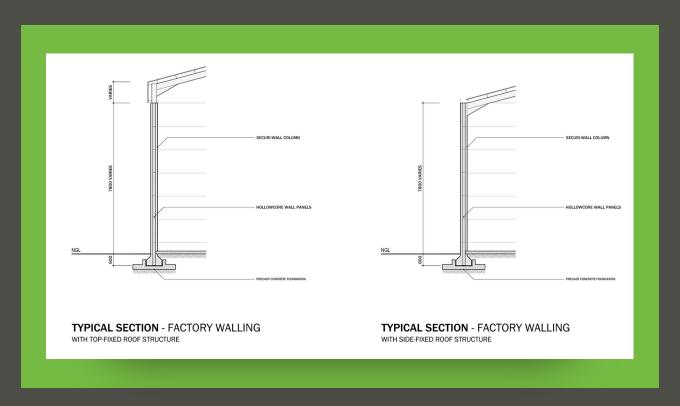

### WE AIM TO PROTECT!

SECURI-WALL is a patented column design that can be used for both high strength perimeter walling as well as erecting commercial and industrial building structures. Our perimeter walling is ideally suited to protect any high value business or property such as cell phone towers, solar farms, diesel depots, distribution centres, electrical substations, mining operations and any property in a high-risk area close to an informal settlement or next to a railway line or highway.

SECURI-WALL is an effective alternative building solution for Industrial Structures that would typically be built using a steel frame construction with infill brickwork or steel sheeting such as warehouses, factories, distribution centres, storage units, aircraft hangars and agricultural stores. All slabs and columns are manufactured to the highest quality standards and concrete strengths giving our walls and columns a minimum life span of 75+ years and easily achieves a 2-hour fire rating.