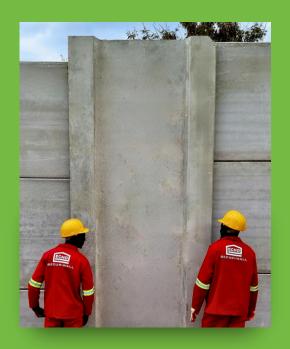

## WALLING

- The SECURI-WALL columns are 1500mm wide and includes a concrete foundation of 1500 x 800mm.
- They are manufactured in standard lengths from 2.4m up to 3.6m high, with heights of up to 6.6m achievable at request.
- Columns can be spaced at 8m to 9m apart, thus at 9m centres.

#### TECHNICAL DESIGN DETAILS:

Securi-Wall is a walling system comprising of 1500mm wide concrete columns, with an integrated 1500x800mm wide concrete foundation footing, and 150mm thick slip-formed hollow core concrete panels.