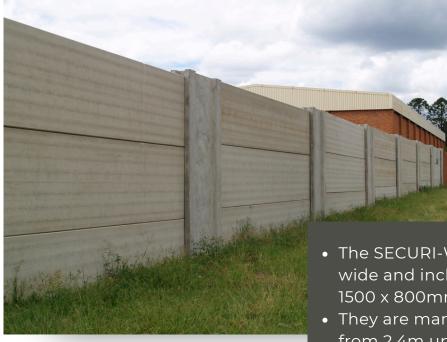

## WALLING

- The SECURI-WALL columns are 1500mm wide and includes a concrete foundation of 1500 x 800mm.
- They are manufactured in standard lengths from 2.4m up to 3.6m high, with heights of up to 6.6m achievable at request.
- Columns can be spaced at 8m to 9m apart, thus at 9m centres.

#### TECHNICAL DESIGN DETAILS:

Securi-Wall is a walling system comprising of 1500mm wide concrete columns, with an integrated 1500x800mm wide concrete foundation footing, and 150mm thick slip-formed hollow core concrete panels.