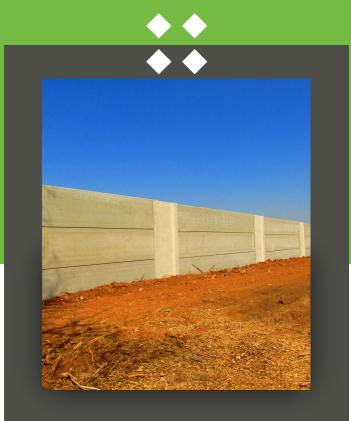

## WALLING

- The SECURI-WALL columns are 1500mm wide and includes a concrete foundation of 1500 x 800mm.
- They are manufactured in standard lengths from 2.4m up to 3.6m high, with heights of up to 6.6m achievable at request.
- Columns can be spaced at 8m to 9m apart, thus at 9m centres.

#### TECHNICAL DESIGN DETAILS:

Securi-Wall is a walling system comprising of 1500mm wide concrete columns, with an integrated 1500x800mm wide concrete foundation footing, and 150mm thick slip-formed hollow core concrete panels.

Columns are spaced at 8.0m to 9.0m centres and receive the hollow core panels in locating grooves that extend vertically on either side of the columns.

Panels are reinforced with 8 top and 8 bottom wires.