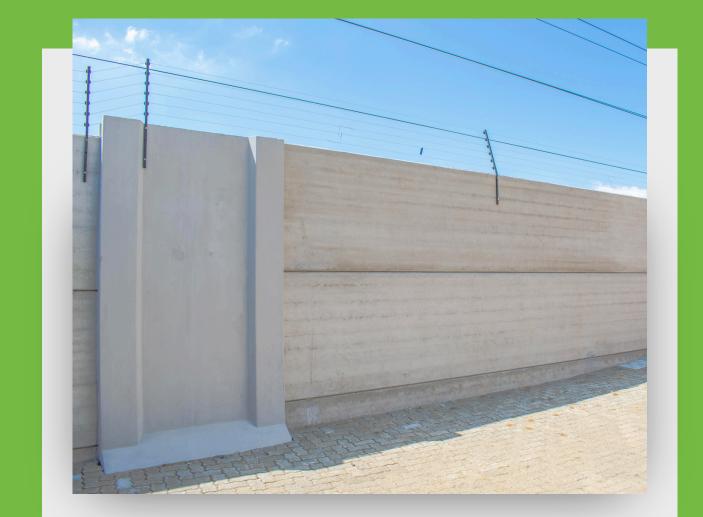

## WALLING

- The SECURI-WALL columns are 1500mm wide and includes a concrete foundation of 1500 x 800mm.
- They are manufactured in standard lengths from 2.4m up to 3.6m high, with heights of up to 6.6m achievable at request.
- Columns can be spaced at 8m to 9m apart, thus at 9m centres.

#### TECHNICAL DESIGN DETAILS:

Securi-Wall is a walling system comprising of 1500mm wide concrete columns, with an integrated 1500x800mm wide concrete foundation footing, and 150mm thick slip-formed hollow core concrete panels.

Columns are spaced at 8.0m to 9.0m centres and receive the hollow core panels in locating grooves that extend vertically on either side of the columns.

Panels are reinforced with 8 top and 8 bottom wires.