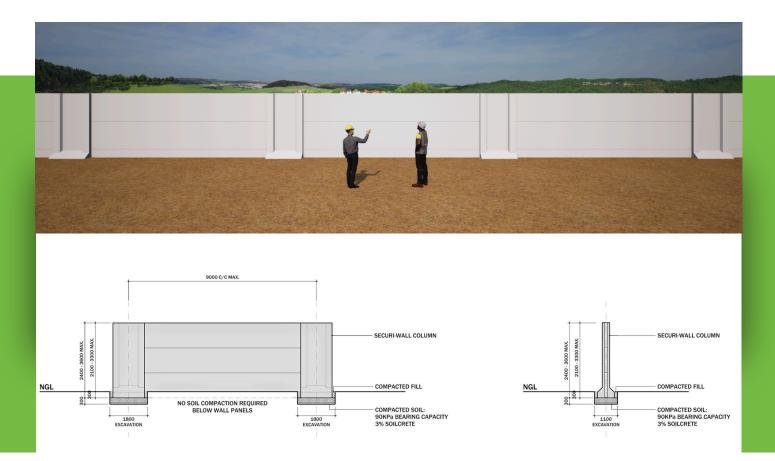

### WALLING SECTIONS

TYPICAL ELEVATION - BOUNDARY WALLING

#### TYPICAL SECTION - BOUNDARY WALLING

#### TECHNICAL DESIGN DETAILS:

Securi-Wall is a walling system comprising of 1500mm wide concrete columns, with an integrated 1500x800mm wide concrete foundation footing, and 150mm thick slip-formed hollow core concrete panels.

Columns are spaced at 8.0m to 9.0m centres and receive the hollow core panels in locating grooves that extend vertically on either side of the columns.

Panels are reinforced with 8 top and 8 bottom wires.