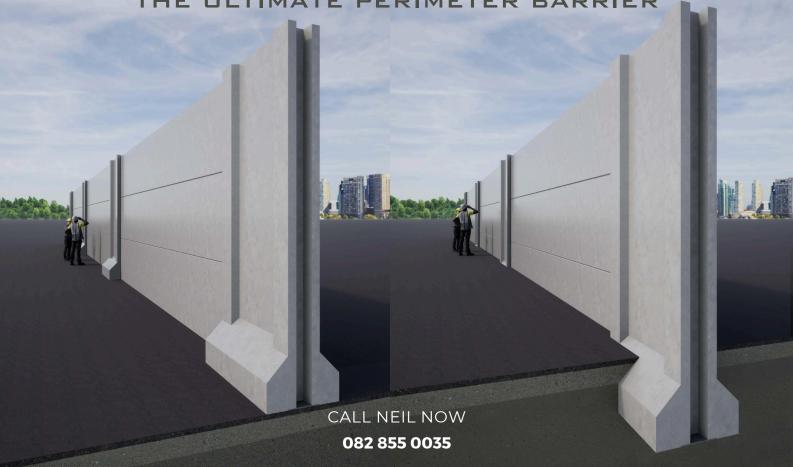

# THE ULTIMATE PERIMETER BARRIER

We're thrilled to introduce you to SECURI-WALL, the revolutionary precast concrete security wall that guarantees safety without compromising on aesthetics. Let's dive right into the impressive benefits of this exceptional product!

#### **Unmatched Security & Durability:**

SECURI-WALL stands as a stalwart guardian, providing unparalleled security for your premises. Crafted with high-strength precast concrete, it ensures maximum protection against unauthorised access and intrusions. Rest easy, knowing that your property is safeguarded by a formidable barrier. Designed to withstand winds of up to 120 km/h.

#### Quick & Easy Installation:

Gone are the days of lengthy construction projects! SECURI-WALL arrives in precast panels, ready to be efficiently installed by our 7-man expert team. We can deliver and install 250 to 300 linear meters per week. Thanks to its modular design, the installation process is swift, saving you time and money. Get your security up and running in no time!

Did you know?!

SECURI-WALL's modular design allows for easy integration of additional security features like access control systems, surveillance equipment and electric fencing. Our walls stand between 2.4m and 3.6m above ground.