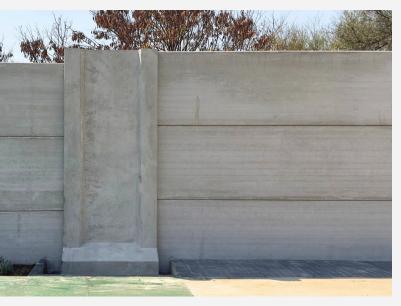

#### • Residential Security:

- Erect SECURI-WALL for enhanced perimeter security.
- Top with anti-climb features and integrate access control systems for added protection.
- Customise with decorative finishes for aesthetic appeal.

# • Commercial Security:

- Implement around commercial properties.
- Integrate access control systems on columns.
- Blend security with professional aesthetics.