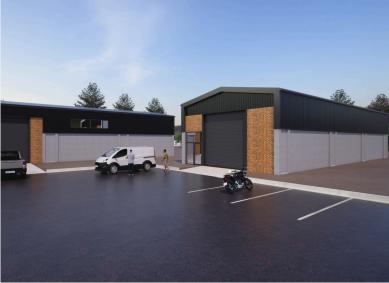

## • Storage Solutions:

- Add a mezzanine level for increased storage.
- Utilise for high-value item storage.
- Incorporate shelving and organisation systems.

#### Mini Factories:

- Build mezzanine floors for mini factories.
- Install utilities through integrated conduits.
- Create an efficient and secure workspace.

# **SECURI-WALL Units - General** Storage:

## Versatile Storage:

- · Adapt the system for general storage needs.
- Optimise space with mezzanine
- Implement durable and secure storage solutions.